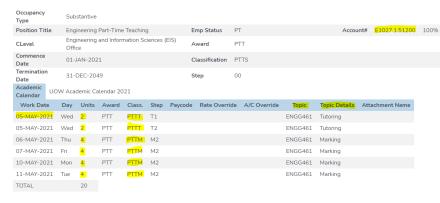

#### Casual Academic - Example

Key items to review:

- 1. Project the work is costed against
- 2. Classification of work (Tutoring, Lecturing, Marking or Ancillary)
- 3. Dates of work and hours worked Take note of the <u>Casual Academic</u> <u>Pay Rates Guide</u>
- 4. Topic (subject) please note this is now mandatory and feeds into the Finance system to assist with subject costing see appendices

Timesheet Summary

|           |                                   |                   |          | including this timesheet        |                     |             |                     |             |                     |                          |                     |
|-----------|-----------------------------------|-------------------|----------|---------------------------------|---------------------|-------------|---------------------|-------------|---------------------|--------------------------|---------------------|
|           |                                   |                   |          | This Timesheet Overall Estimate |                     | ll Estimate | Overa               | ill Actuals |                     | ainder of<br>ed Estimate |                     |
| Job<br>No | Position Title                    | Award/Class./Step | Pay Rate | Units                           | Indicative<br>Value | Units       | Indicative<br>Value | Units       | Indicative<br>Value | Units                    | Indicative<br>Value |
| 33        | Engineering Part-Time<br>Teaching | PTT / PTTM / M2   | 54.9425  | 16.00                           | 879.08              | 0.00        | 0.00                | 16.00       | 879.08              |                          |                     |
|           |                                   | PTT/PTTT/T1       | 164.8274 | 2.00                            | 329.65              | 0.00        | 0.00                | 2.00        | 329.65              |                          |                     |
|           |                                   | PTT/PTTT/T2       | 109.8848 | 2.00                            | 219.77              | 0.00        | 0.00                | 2.00        | 219.77              |                          |                     |
| Totals    | for Job 33                        |                   |          | 20.00                           | 1428.50             | 0.00        | 0.00                | 20.00       | 1428.50             |                          |                     |